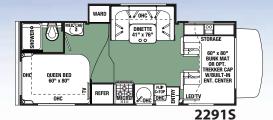

# STANDARD SERIES FLOORPLANS

RECLINERS 3011DS

SIDE-BY-SIDE REFER 2861DS 3011DS 3051S 32715

3011DS Shown in Desert Sand Decor with optional Rustic Cherry cabinetry

FOOT FOOT REST QUEEN BED 60" X 74" ENTRY 3271S