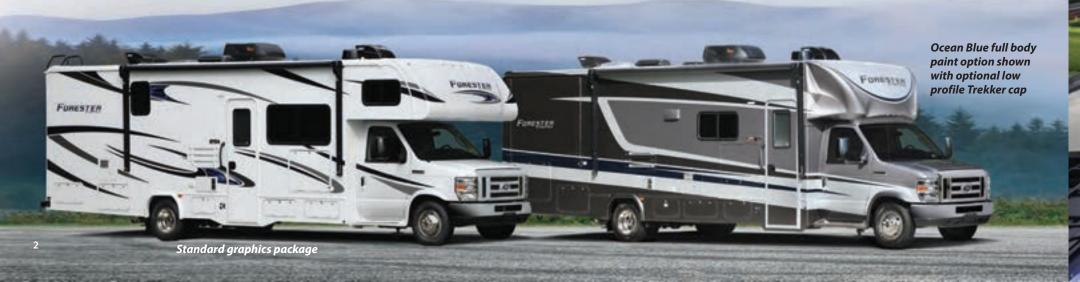

# PAINT OPTIONS

STANDARD Exterior

OCEAN BLUE Full body paint

SADDLE Full body paint