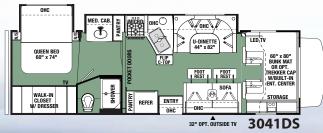

3041DS Shown in Putty decor with Rustic Cherry Cabinetry

3041DS Rear closet

# STANDARD SERIES FLOORPLANS

RECLINERS 3011DS

SIDE-BY-SIDE REFER 2861DS 3011DS 3051S 32715

3011DS Shown in Desert Sand Decor with optional Rustic Cherry cabinetry

FOOT FOOT REST QUEEN BED 60" X 74" ENTRY 3271S