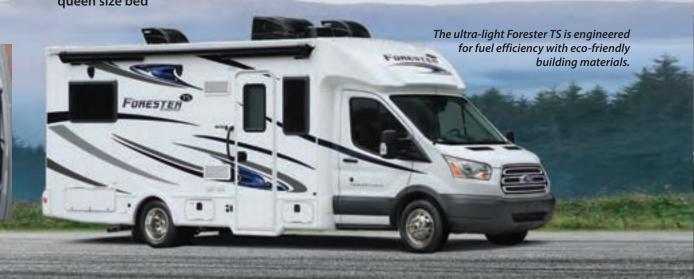

# TS SERIES TOP FEATURES

- Engineered for fuel efficiency
- Ultra-light, eco-friendly building materials
- Class-leading pass-through storage
- Residential style cabinetry
- 12V LED TV
- Gas and diesel engines available (TS2371 Diesel only)
- 5.3 Cu. ft. Eurostyle refrigerator operates on 12V/110/LP
- All enclosed bathrooms with privacy door (No wet baths)
- Passenger swivel seat
- Back-up and side view cameras
- Power awning with LED light strip
- Interior surround sound entertainment system
- Exterior speakers
- Truma Combi electric heat and high efficiency water heater
- TS2371 includes power twin beds that convert into a queen size bed