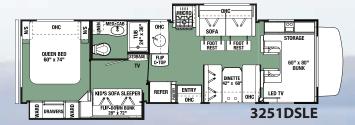

# FURESTER (

3251DSLE Shown in Putty Decor with optional Rustic Cherry cabinetry

3251DSLE shown in Putty Decor with optional Rustic Cherry cabinetry, and Kid's Sofa Sleeper/Flip-down Bunk.