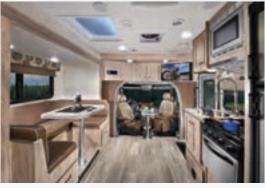

OPTION

2401W Shown in Auburn Decor with optional Weathered Teak cabinetry

BLUETEC DIESEL ENGINE
BlueTec SCR Technology is
one of the world's cleanest
diesel engines, delivering
more power, while producing
fewer emissions. The 3.0I V-6
engine boasts 188 hp and
325 lb-ft of rated torque.