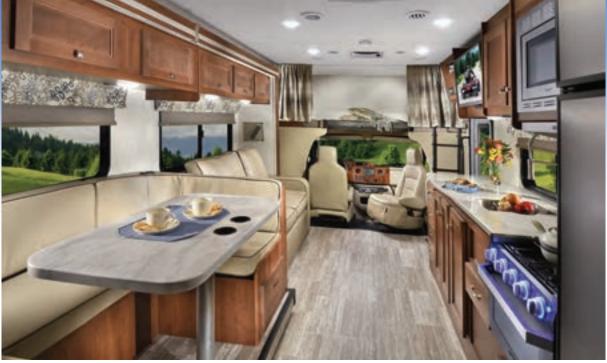

# FORESTER

3011DS Shown in Desert Sand Decor with Rustic Cherry cabinetry

Tasteful design, combined with a unique combination of style, value and preferred amenities make travel in the Forester comfortable and loads of fun. Forester's unique split level design provides maximum headroom in the living area, while still offering pass-through storage on every floorplan. Plus, all Foresters are "Certified Green" by TRA Certification.