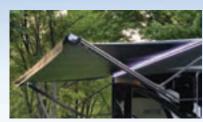

All models include Atwood ducts for high performance air flow throughout the coach and front cabover.

Extend and retract the power awning with the push of a button. Both arms are adjustable to get just the right angle.