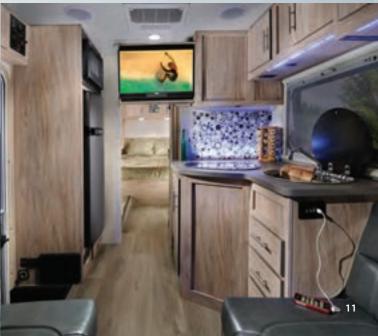

# FORESTER

3011DS Shown in Desert Sand Decor with Rustic Cherry cabinetry

Tasteful design, combined with a unique combination of style, value and preferred amenities make travel in the Forester comfortable and loads of fun. Forester's unique split level design provides maximum headroom in the living area, while still offering pass-through storage on every floorplan. Plus, all Foresters are "Certified Green" by TRA Certification.