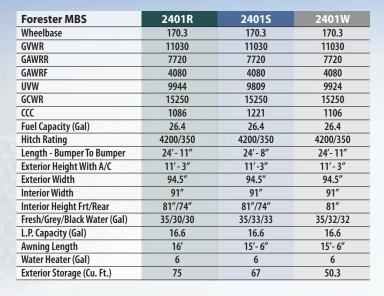

GVWR (Gross Vehicle Weight Rating) - is the maximum permissible weight of the unit when fully loaded. It includes all weights, inclusive of all fluids, occupants, cargo, optional equipment and accessories. For safety and product performance do NOT exceed the GVWR.

GCWR (Gross Combined Weight Rating) - Is the maximum permissible loaded weight of your motor home and any towed trailer or towed vehicle. Actual GCWR of this vehicle may be limited by the sum of the GVWR and the installed hitch receiver maximum capacity rating; see hitch rating label for detail.

GAWR (Gross Axle Weight Rating) - is the maximum permissible weight, including cargo, fluids, optional equipment and accessories that can be safely supported by each axle.

UVW (Unloaded Vehicle Weight)\* - is the typical weight of the unit as manufactured at the factory. It includes all weight at the unit's axle(s), including full fuel, all fluids and LP Gas. The UVW does not include cargo, fresh potable water, additional optional equipment or dealer installed accessories.
\*Estimated Average based on standard build optional equipment.

CCC (Cargo Carrying Capacity)\*\* - is the amount of weight available for fresh potable water, cargo, passengers, additional optional equipment and accessories. CCC is equal to GVWR minus UVW. Available CCC should accommodate fresh potable water (8.3 lbs per gallon). Before filling the fresh water tank, empty the black and gray tanks to provide for

note cargo capacty.

Each Forest River RV is weighed at the manufacturing facility prior to shipping. A label identifying the unloaded vehicle weight of the actual unit and the cargo carrying capacity is applied to every Forest River RV prior to leaving our facilities. The load capacity of your unit is designated by weight, not by volume, so you cannot necessarily use all available space when loading your unit. Actual towing capacity is dependent upon your particular loading and towing circumstances, which includes the GVWR, GAWR and GCWR as well as adequate trailer brakes. Please refer to the Operator's Manual of your vehicle for further towing information.