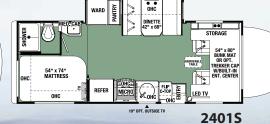

OPTION

2401W Shown in Auburn Decor with optional Weathered Teak cabinetry

BLUETEC DIESEL ENGINE
BlueTec SCR Technology is
one of the world's cleanest
diesel engines, delivering
more power, while producing
fewer emissions. The 3.0I V-6
engine boasts 188 hp and
325 lb-ft of rated torque.