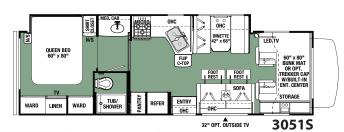

# STANDARD SERIES FLOORPLANS

RECLINERS 3011DS

SIDE-BY-SIDE REFER 2861DS 3011DS 3051S 32715

3011DS Shown in Desert Sand Decor with optional Rustic Cherry cabinetry

FOOT FOOT REST QUEEN BED 60" X 74" ENTRY 3271S