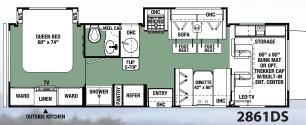

# STANDARD SERIES FLOORPLANS

RECLINERS 3011DS

SIDE-BY-SIDE REFER 2861DS 3011DS 3051S 32715

3011DS Shown in Desert Sand Decor with optional Rustic Cherry cabinetry

FOOT FOOT REST QUEEN BED 60" X 74" ENTRY 3271S