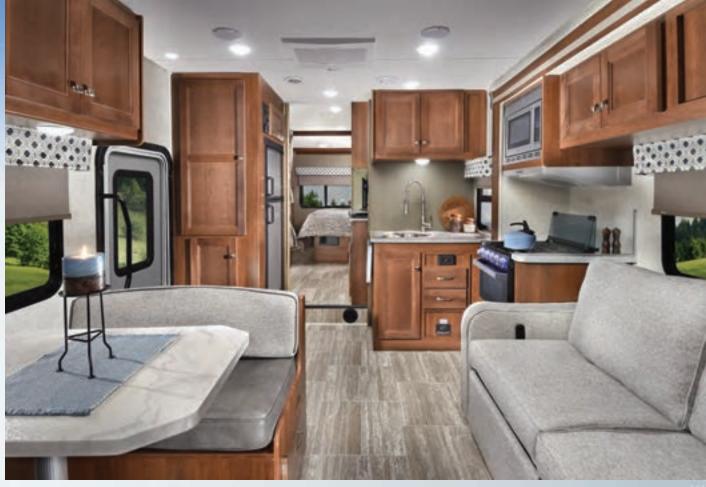

# FURESTER (

3251DSLE Shown in Putty Decor with optional Rustic Cherry cabinetry

3251DSLE shown in Putty Decor with optional Rustic Cherry cabinetry, and Kid's Sofa Sleeper/Flip-down Bunk.