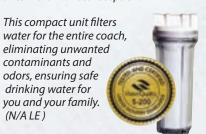

# STANDARD SERIES TOP FEATURES

- Lane departure warning system
- FR upgraded premium suspension system includes Bilstein shocks and Hellwig sway bar
- Firestone Ride-Rite<sup>™</sup> air spring suspension
- ONEControl<sup>®</sup> smart phone remote and monitor system
- 7' Ceiling height
- 40" 12V LED TV
- Crowned fiberglass roof
- Trekker cap option with built-in entertainment center and storage IPO overhead bunk
- 2"Thick gel coat sidewalls with lightweight composite waterproof material
- Heated enclosed tanks
- Water filtration system
- Electric awning with LED lights

# **MBS SERIES TOP FEATURES**

- Lane departure warning system
- ONEControl® smart phone remote and monitor system
- Swivel driver and passenger seats with booster seat cushions and removable table
- Trekker cap option with built-in entertainment center and storage IPO overhead bunk
- Adjustable, electric awning with LED light strip
- Crowned fiberglass roof
- Water filtration system
- Standard side view and back-up camera