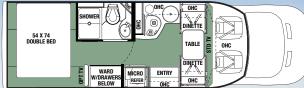

# TS SERIES TOP FEATURES

- Engineered for fuel efficiency
- Ultra-light, eco-friendly building materials
- Class-leading pass-through storage
- Residential style cabinetry
- 12V LED TV
- Gas and diesel engines available (TS2371 Diesel only)
- 5.3 Cu. ft. Eurostyle refrigerator operates on 12V/110/LP
- All enclosed bathrooms with privacy door (No wet baths)
- Passenger swivel seat
- Back-up and side view cameras
- Power awning with LED light strip
- Interior surround sound entertainment system
- Exterior speakers
- Truma Combi electric heat and high efficiency water heater
- TS2371 includes power twin beds that convert into a queen size bed

| Forester TS                  | TS2371   | TS2381   |
|------------------------------|----------|----------|
| Wheelbase                    | 178      | 178      |
| GVWR                         | 10360    | 10360    |
| GAWRR                        | 7275     | 7275     |
| GAWRF                        | 4130     | 4130     |
| UVW                          | 8714     | 8145     |
| GCWR                         | 13500    | 13500    |
| Ш                            | 1646     | 2215     |
| Fuel Capacity (Gal)          | 25       | 25       |
| Hitch Rating                 | -        | _        |
| Length - Bumper To Bumper    | 26' - 1" | 25' - 6" |
| Exterior Height With A/C     | 10' - 5" | 10' - 5" |
| Exterior Width               | 87"      | 87"      |
| Interior Width               | 84"      | 84"      |
| Interior Height Frt/Rear     | 78"      | 78"      |
| Fresh/Grey/Black Water (Gal) | 35/30/28 | 35/30/30 |
| L.P. Capacity (Gal)          | 9.8      | 9.8      |
| Awning Length                | 15′      | 15"      |
| Water Heater (Gal)           | 2.5      | 2.5      |
| Exterior Storage (Cu. Ft.)   | 30.5     | 29       |
|                              |          |          |