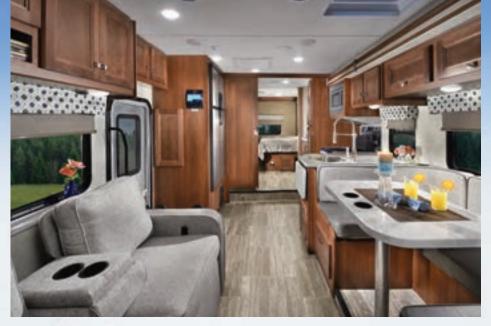

# FORESTER

3011DS Shown in Desert Sand Decor with Rustic Cherry cabinetry

Tasteful design, combined with a unique combination of style, value and preferred amenities make travel in the Forester comfortable and loads of fun. Forester's unique split level design provides maximum headroom in the living area, while still offering pass-through storage on every floorplan. Plus, all Foresters are "Certified Green" by TRA Certification.