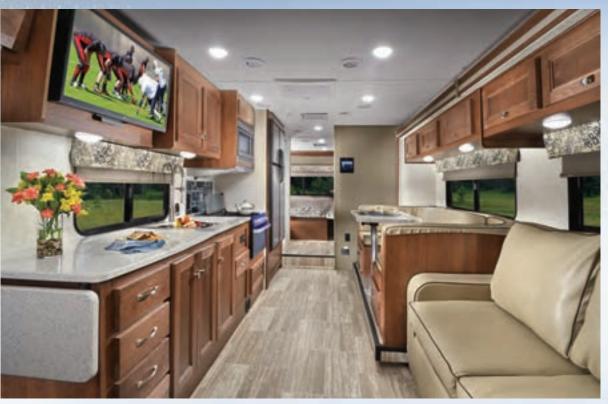

# FORESTER

3011DS Shown in Desert Sand Decor with Rustic Cherry cabinetry

Tasteful design, combined with a unique combination of style, value and preferred amenities make travel in the Forester comfortable and loads of fun. Forester's unique split level design provides maximum headroom in the living area, while still offering pass-through storage on every floorplan. Plus, all Foresters are "Certified Green" by TRA Certification.