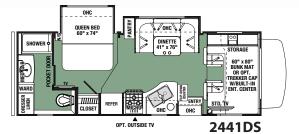

# STANDARD SERIES FLOORPLANS

RECLINERS 3011DS

SIDE-BY-SIDE REFER 2861DS 3011DS 3051S 32715

3011DS Shown in Desert Sand Decor with optional Rustic Cherry cabinetry

FOOT FOOT REST QUEEN BED 60" X 74" ENTRY 3271S