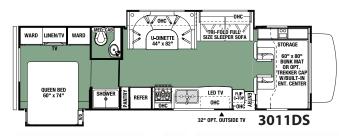

# FORESTER

3011DS Shown in Desert Sand Decor with Rustic Cherry cabinetry

Tasteful design, combined with a unique combination of style, value and preferred amenities make travel in the Forester comfortable and loads of fun. Forester's unique split level design provides maximum headroom in the living area, while still offering pass-through storage on every floorplan. Plus, all Foresters are "Certified Green" by TRA Certification.

# STANDARD SERIES FLOORPLANS

RECLINERS 3011DS

SIDE-BY-SIDE REFER 2861DS 3011DS 3051S 32715

3011DS Shown in Desert Sand Decor with optional Rustic Cherry cabinetry

FOOT FOOT REST QUEEN BED 60" X 74" ENTRY 3271S