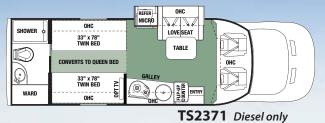

# TS SERIES TOP FEATURES

- Engineered for fuel efficiency
- Ultra-light, eco-friendly building materials
- Class-leading pass-through storage
- Residential style cabinetry
- 12V LED TV
- Gas and diesel engines available (TS2371 Diesel only)
- 5.3 Cu. ft. Eurostyle refrigerator operates on 12V/110/LP
- All enclosed bathrooms with privacy door (No wet baths)
- Passenger swivel seat
- Back-up and side view cameras
- Power awning with LED light strip
- Interior surround sound entertainment system
- Exterior speakers
- Truma Combi electric heat and high efficiency water heater
- TS2371 includes power twin beds that convert into a queen size bed