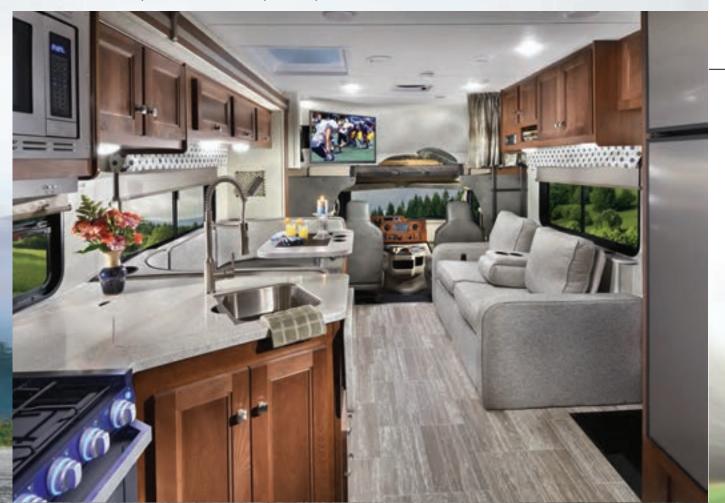

# FORESTER

3011DS Shown in Desert Sand Decor with Rustic Cherry cabinetry

Tasteful design, combined with a unique combination of style, value and preferred amenities make travel in the Forester comfortable and loads of fun. Forester's unique split level design provides maximum headroom in the living area, while still offering pass-through storage on every floorplan. Plus, all Foresters are "Certified Green" by TRA Certification.