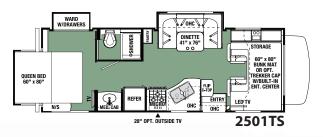

# STANDARD SERIES FLOORPLANS

RECLINERS 3011DS

SIDE-BY-SIDE REFER 2861DS 3011DS 3051S 32715

3011DS Shown in Desert Sand Decor with optional Rustic Cherry cabinetry

FOOT FOOT REST QUEEN BED 60" X 74" ENTRY 3271S