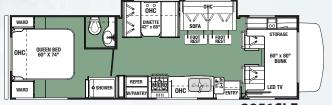

# STANDARD SERIES FLOORPLANS

RECLINERS 3011DS

SIDE-BY-SIDE REFER 2861DS 3011DS 3051S 32715

3011DS Shown in Desert Sand Decor with optional Rustic Cherry cabinetry

FOOT FOOT REST QUEEN BED 60" X 74" ENTRY 3271S