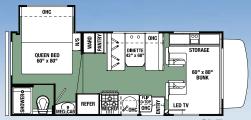

# STANDARD SERIES FLOORPLANS

RECLINERS 3011DS

SIDE-BY-SIDE REFER 2861DS 3011DS 3051S 32715

3011DS Shown in Desert Sand Decor with optional Rustic Cherry cabinetry

FOOT FOOT REST QUEEN BED 60" X 74" ENTRY 3271S