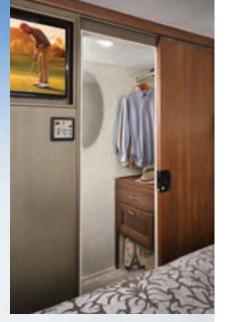

owned fiberglass roof
- Trekker cap option with built-in entertainment center and storage IPO overhead bunk
- 2"Thick gel coat sidewalls with lightweight composite waterproof material
- Heated enclosed tanks
- Water filtration system
- Electric awning with LED lights

- Valve extensions for rear tires
- 7,500 Lb. tow rating (Ford only)
- Two cab-over windows in the bunk area (N/A Trekker cap option)
- Upgraded stainless steel appliances with 1.3 cu. ft. microwave
- Standard side view and back-up cameras
- Front cab magnetic black-out shades enhance privacy
- Solid surface kitchen countertops
- Slide out awning toppers
- Integrated entry step
- CarPlay/Android Play Sony<sup>®</sup> stereo
- Maxx Air vent with cover
- Solar prep





3041DS Shown in Putty decor with Rustic Cherry Cabinetry



3041DS Rear closet











# **ONEControl® Smart Phone Remote Monitor System**

Forester is equipped with ONEControl\*, an app based user interface that provides comfort and convenience to control and monitor your RV's functions from an LED touch screen or a smart phone.

Download the free app to get started

Apple and the Apple logo are trademarks of Apple Inc., registered in the U.S. and other countries. App Store is a service mark of Apple Inc. Android, Google Play, and the Google Play logo are trademarks of Google Inc.

# Lane Departure Warning System

(N/A on LE and Transit models)

- NEW Voyager® VBSD1
   Blind Spot Detection System
- Specifically engineered to enhance Class C motorhome safety
- Visual and audible alerts warn drivers of obstacles not visible in the rear view mir