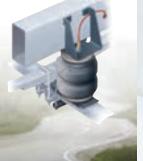

# FR Upgraded Premium **Suspension System**

Includes Bilstein® Shocks, Hellwig **RV Sway Bars and Firestone Ride-Rite Air Springs** 

Available on standard Class C, built on Ford E-450 (N/A on MBS, Transit, LE and Chevy)

# Firestone Ride-Rite Advantages

 Adjustable air springs provide an improved ride, and a better way to balance loads

Large panoramic windows with blackout shades for plenty of fresh air and natural light.