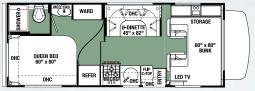

# STANDARD SERIES FLOORPLANS

RECLINERS 3011DS

SIDE-BY-SIDE REFER 2861DS 3011DS 3051S 32715

3011DS Shown in Desert Sand Decor with optional Rustic Cherry cabinetry

FOOT FOOT REST QUEEN BED 60" X 74" ENTRY 3271S