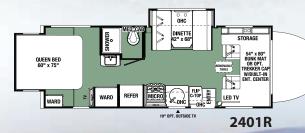

OPTION

2401W Shown in Auburn Decor with optional Weathered Teak cabinetry

BLUETEC DIESEL ENGINE
BlueTec SCR Technology is
one of the world's cleanest
diesel engines, delivering
more power, while producing
fewer emissions. The 3.0I V-6
engine boasts 188 hp and
325 lb-ft of rated torque.