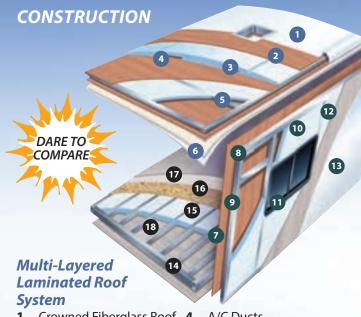

This multimedia entertainment system features AM/FM/DVD, Bluetooth, plus outside speaker control.

- 1. Crowned Fiberglass Roof 4. A/C Ducts
- 2. Luan Decking
- 5. Tubular Aluminum Framing
- 3. Block Foam Insulation 6. Interior Ceiling Material

## **Vacuum-Bond Laminated Sidewalls**

- 7. Decorative Interior Wall Board
- 8. Tubular Aluminum Framing
- 9. EGS Metal Backers
- 10. Block Foam Insulation
- 11. Opening Framed In Aluminum
- 12. Lightweight Composite Waterproof Material
- 13. Gelcoat Fiberglass Exterior

# **Vacuum-Bond Laminated Floor System**

- **14.** Fiberglass Bottom Board **17.** Resilient Shaw Floors
- 15. Block Foam Insulation
- **16.** Seamless Floor Decking **18.** Aluminum Framing
- - Throughout