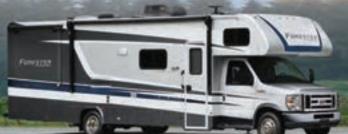

| 9.8                 | 9.8      | 9.8      | 9.8      | 9.8       |
| Awning Length                 | 15' - 6"            | 18′      | 18'                 | 14′                 | 15' - 6" | 16′      | 18'      | 16′       |
| Water Heater (Gal.)           | 6                   | 6        | 6                   | 6                   | 6        | 6        | 6        | 6         |
| Exterior Storage (Cu. Ft.)    | 61                  | 50       | 50                  | 62.5                | 101.7    | 78       | 81.8     | 81.8      |
|                               |                     |          |                     |                     |          |          |          |           |

# PAINT OPTIONS

STANDARD Exterior

OCEAN BLUE Full body paint

SADDLE Full body paint







# FR Upgraded Premium **Suspension System**

Includes Bilstein® Shocks, Hellwig **RV Sway Bars and Firestone Ride-Rite Air Springs** 

Available on standard Class C, built on Ford E-450 (N/A on MBS, Transit, LE and Chevy)

# Bilstein<sup>®</sup> Shock Advantages

- Monotube gas pressure shock absorbers virtually eliminate excessive sway and bounce
- Tested and tuned for your specific motorhome, for a safe and enjoyable ride
- Improved handling and consistent performance
- 228% Larger piston creates greater sensitivity and tighter vehicle control
- Lifetime warranty



BILSTEIN



# Hellwia RV Swav Bar Advantages

- Increase driving stability at highway speeds and reduce the effects of crosswind
- Improve traction and cornering abilities for safer driving
- No more white knuckle driving