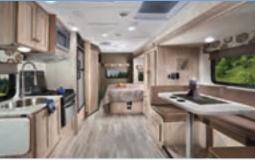

OPTION

2401W Shown in Auburn Decor with optional Weathered Teak cabinetry

BLUETEC DIESEL ENGINE
BlueTec SCR Technology is
one of the world's cleanest
diesel engines, delivering
more power, while producing
fewer emissions. The 3.0I V-6
engine boasts 188 hp and
325 lb-ft of rated torque.