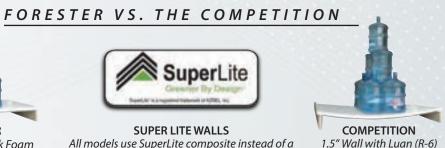

**FORESTER** 2" Wall with Block Foam

and SuperLite (R-10)

**SUPER LITE WALLS** 

All models use SuperLite composite instead of a wood substrate on the sidewalls. It is lightweight, formaldehyde free and is not affected by moisture.