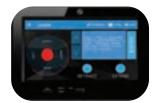

# **ONEControl® Smart Phone Remote Monitor System**

Forester is equipped with ONEControl\*, an app based user interface that provides comfort and convenience to control and monitor your RV's functions from an LED touch screen or a smart phone.

Download the free app to get started

Apple and the Apple logo are trademarks of Apple Inc., registered in the U.S. and other countries. App Store is a service mark of Apple Inc. Android, Google Play, and the Google Play logo are trademarks of Google Inc.