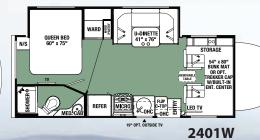

OPTION

2401W Shown in Auburn Decor with optional Weathered Teak cabinetry

BLUETEC DIESEL ENGINE
BlueTec SCR Technology is
one of the world's cleanest
diesel engines, delivering
more power, while producing
fewer emissions. The 3.0I V-6
engine boasts 188 hp and
325 lb-ft of rated torque.