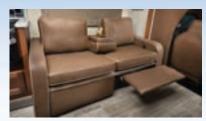

7,500 Lb. Tow capacity (Ford E450)

Heated/enclosed holding tanks use warm air from the furnace to protect tanks and valves. (N/A 2251 SLE, MBS and Transit)

Comfortable sofa with footrests, folding armrests and drink tray converts to a convenient sleeping area.