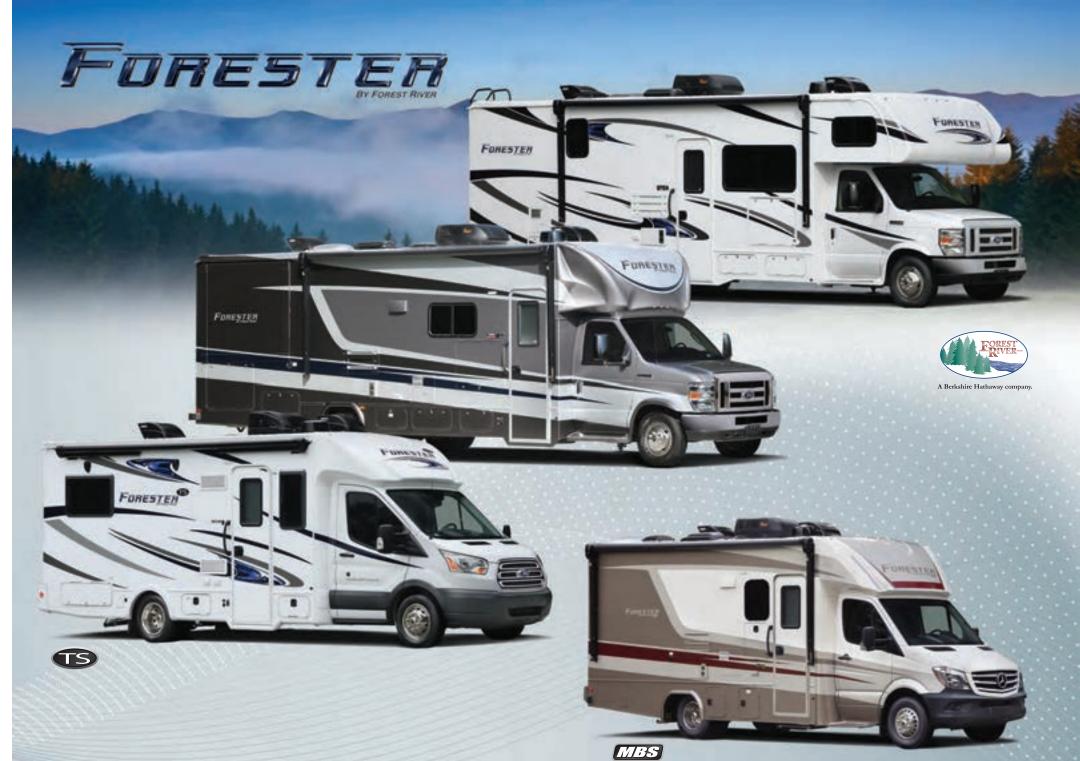

# FORESTER

3011DS Shown in Desert Sand Decor with Rustic Cherry cabinetry

Tasteful design, combined with a unique combination of style, value and preferred amenities make travel in the Forester comfortable and loads of fun. Forester's unique split level design provides maximum headroom in the living area, while still offering pass-through storage on every floorplan. Plus, all Foresters are "Certified Green" by TRA Certification.

# FORESTER