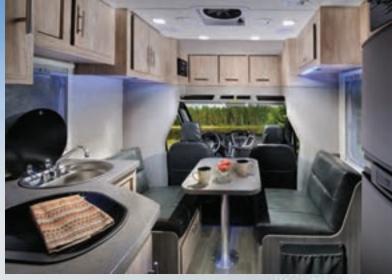

# TS SERIES TOP FEATURES

- Engineered for fuel efficiency
- Ultra-light, eco-friendly building materials
- Class-leading pass-through storage
- Residential style cabinetry
- 12V LED TV
- Gas and diesel engines available (TS2371 Diesel only)
- 5.3 Cu. ft. Eurostyle refrigerator operates on 12V/110/LP
- All enclosed bathrooms with privacy door (No wet baths)
- Passenger swivel seat
- Back-up and side view cameras
- Power awning with LED light strip
- Interior surround sound entertainment system
- Exterior speakers
- Truma Combi electric heat and high efficiency water heater
- TS2371 includes power twin beds that convert into a queen size bed