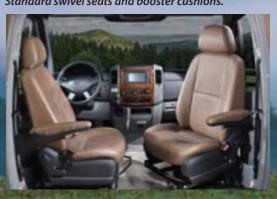

# **MBS SERIES TOP FEATURES**

- Lane departure warning system
- ONEControl® smart phone remote and monitor system
- Swivel driver and passenger seats with booster seat cushions and removable table
- Trekker cap option with built-in entertainment center and storage IPO overhead bunk
- Adjustable, electric awning with LED light strip
- Crowned fiberglass roof
- Water filtration system
- Standard side view and back-up camera

Standard swivel seats and booster cushions.

TS2381 Gas or diesel