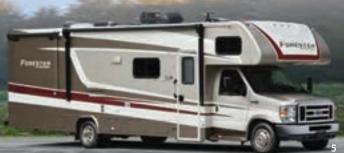

# STANDARD SERIES FLOORPLANS

RECLINERS 3011DS

SIDE-BY-SIDE REFER 2861DS 3011DS 3051S 32715

3011DS Shown in Desert Sand Decor with optional Rustic Cherry cabinetry

FOOT FOOT REST QUEEN BED 60" X 74" ENTRY 3271S